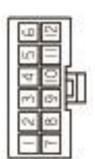

- Power +12v
- Ground
- EL Activation Button +12v
- Siren Activation Button +12v
- **EL Activation Rear**
- **EL Activation Front**
- Siren Activation Wail
- Siren Activation Yelp
- Siren Activation Hyper-Yelp
- Ground
- Not Used
- 12. Ground